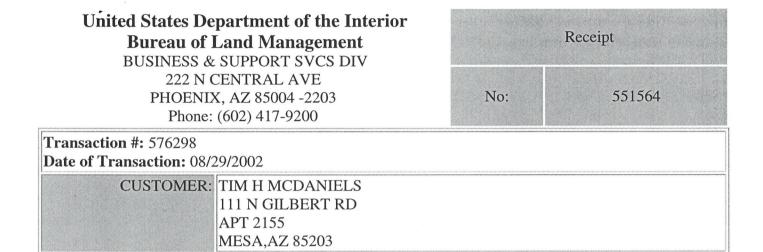

## **1 Initial Receipt**

AZ15159-4 AMC341757-AMC342788

| Date Prepared:      | <u>June 13, 1997</u> |
|---------------------|----------------------|
| Lead A MC Number:   | <u>A MC 341959</u>   |
| Ending A MC Number: | <u>A MC 341963</u>   |

#### CLAIM INDEX

| SERIAL NUMBER | CLAIM NAME           | CLAIMANT'S NAME  |  |
|---------------|----------------------|------------------|--|
| A MC 341959   | WILLOW SPRINGS NO. 1 | TIM H. MCDANIELS |  |
| A MC 341960   | WILLOW SPRINGS NO. 2 | 11 10            |  |
| A MC 341961   | WILLOW SPRINGS NO. 3 | 11 13            |  |
| A MC 341962   | WILLOW SPRINGS NO. 4 | 13 01            |  |
| A MC 341963   | WILLOW SPRINGS NO. 5 | u 1              |  |