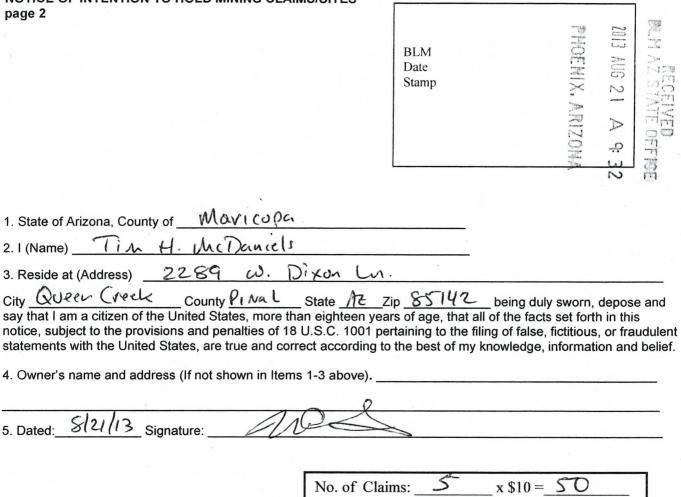

|     |     |        |
| 7           |               | -                                  |                                        |     |     |        |
| 8           |               |                                    |                                        |     |     |        |
| 9           |               |                                    |                                        |     |     |        |
| 10          |               |                                    |                                        |     |     |        |



| NOTICE OF | INTENTION | TO HOLD | MINING | CLAIMS/SITES |
|-----------|-----------|---------|--------|--------------|
| page 2    |           |         |        |              |

Maricopa

w.

H. McDaniels

2289



**Bureau of Land Management Arizona State Office** www.az.blm.gov

1. State of Arizona, County of

3. Reside at (Address) City Queen Creek

2. I (Name)

5. Dated:

11

۸.

SI21/13 Signature:

| No. of Claims: _ | 5    | x    | \$10 = 50                                                                                                      | ) |
|------------------|------|------|----------------------------------------------------------------------------------------------------------------|---|
| Check No: CO-    | sh   | Init | neut                                                                                                           | ÷ |
| Receipt No.: 28  | 1007 | 164  |                                                                                                                |